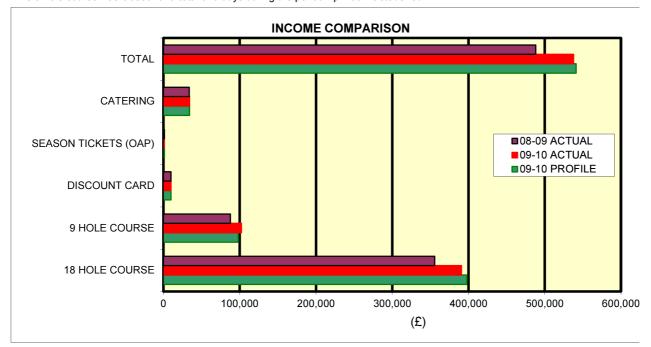

| KEY PERFORMANCE INDICATORS |               |              |              |               |              |  |  |
|----------------------------|---------------|--------------|--------------|---------------|--------------|--|--|
|                            | INCOME        |              |              |               | USAGE        |  |  |
|                            | 09-10 PROFILE | 09-10 ACTUAL | 08-09 ACTUAL | 09-10 PROFILE | 09-10 ACTUAL |  |  |
| 18 HOLE COURSE             | 397,959       | 390,678      | 355,631      | 31,780        | 32,094       |  |  |
| 9 HOLE COURSE              | 98,002        | 102,231      | 87,804       | 19,233        | 20,304       |  |  |
| DISCOUNT CARD              | 9,844         | 9,828        | 9,723        | 407           | 396          |  |  |
| SEASON TICKETS (OAP)       | 1,200         | 974          | 1,187        | 10            | 8            |  |  |
| CATERING                   | 34,138        | 34,138       | 33,833       | N/A           | N/A          |  |  |
| TOTAL                      | 541,143       | 537,849      | 488,178      | 51,430        | 52,802       |  |  |